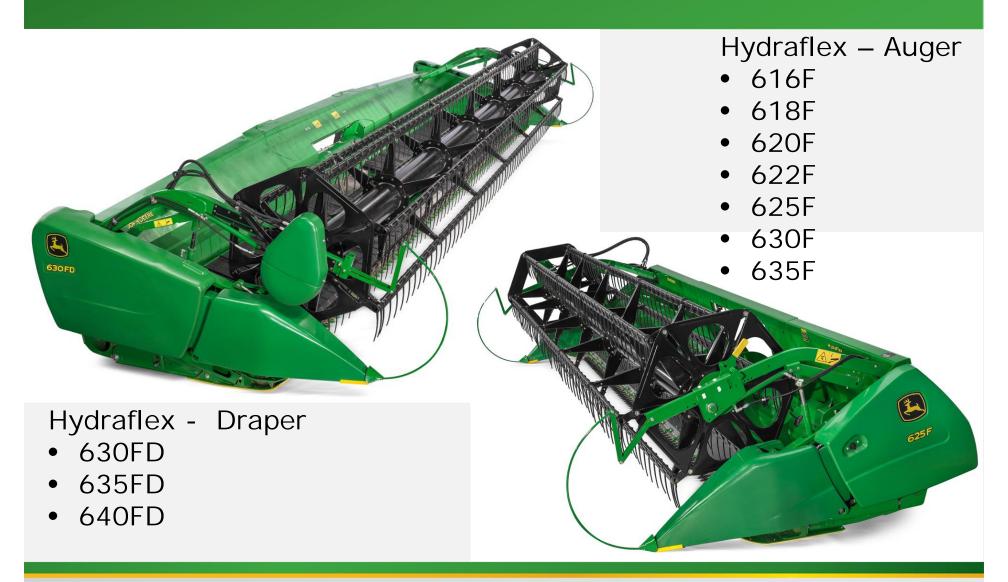

## Canola Harvesting Solution





### Personal Presentation



• Eudes Arli Veit

• Time working for John Deere : 18 years

• Graduation: Mechanical Engineer

 Current Function: Marketing Product Development





## Agenda

John Deere at Latina America John Deere Harvesting Solution Portfolio

Recommended Settings & Adjustments









### John Deere Latina America Portfolio - Combines



#### Straw Walker

- 1175
- 1470

#### Rotor

- S540
- S550
- S660
- S670
- S680



### John Deere Latina America Portfolio - FEE





## Material Flow & Functional Areas





## Material Flow & Functional Areas





## Header Settings & Adjustments

#### **Critical Adjustments**

- •Correct amount of Intake fingers.
- •Auger Flight extensions.
- •Proper Stripper Dimension.
- •Knife Adjustments.
- •Reel Adjustments
- •Feederhouse Attack Angle.





## Feeding Settings & Adjustments

#### **Critical Adjustments**

- Front Drum Height
- Chain Tension
- Feeder House Speed
- Feed Accelerator Speed







## Threshing, Separation Settings & Adjustments

#### **Critical Adjustments**



Concave Clearance









## Cleaning Shoe





## Grain Handling









## Residue Management

Even Residue Distribution Residue Size







## To Know More About Settings & Adjustments

## GoHarvest





'App' for smartphones - Free dow