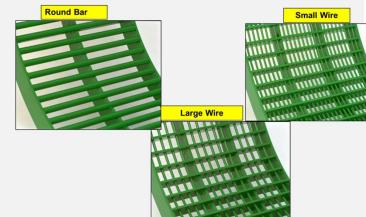

ed Settings & Adjustments









### John Deere Latina America Portfolio - Combines



#### Straw Walker

- 1175
- 1470

#### Rotor

- S540
- S550
- S660
- S670
- S680



### John Deere Latina America Portfolio - FEE





## Material Flow & Functional Areas





## Material Flow & Functional Areas





## Header Settings & Adjustments

#### **Critical Adjustments**

- •Correct amount of Intake fingers.
- •Auger Flight extensions.
- •Proper Stripper Dimension.
- •Knife Adjustments.
- •Reel Adjustments
- •Feederhouse Attack Angle.





## Feeding Settings & Adjustments

#### **Critical Adjustments**

- Front Drum Height
- Chain Tension
- Feeder House Speed
- Feed Accelerator Speed







## Threshing, Separation Settings & Adjustments

#### **Critical Adjustments**



Concave Clearance









## Cleaning Shoe





## Grain Handling









## Residue Management

Even Residue Distribution Residue Size







## To Know More About Settings & Adjustments

## GoHarvest





'App' for smartphones - Free download.

Helps on settings and machine optimization.



## GoHarvest











## Thank You



# JOHN DEERE