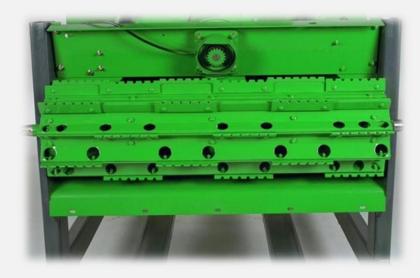

## Threshing, Separation Settings & Adjustments

#### **Critical Adjustments**

Concave Clearance