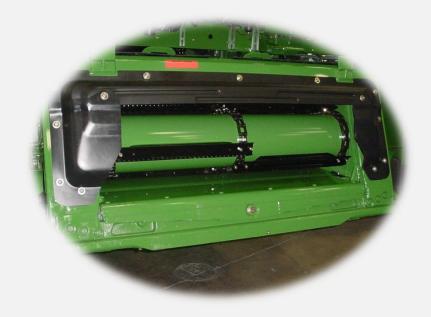

## Threshing, Separation Settings & Adjustments

#### **Critical Adjustments**

Concave Clearance