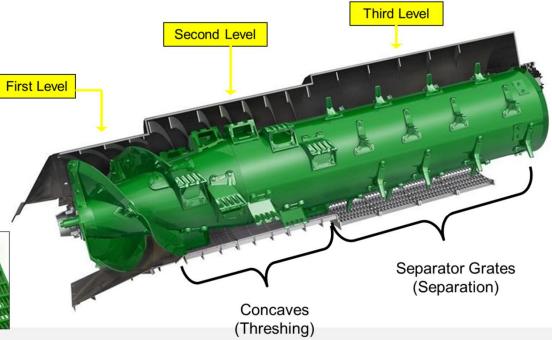

Settings & Adjustments









### John Deere Latina America Portfolio - Combines



#### Straw Walker

- 1175
- 1470

#### Rotor

- S540
- S550
- S660
- S670
- S680



### John Deere Latina America Portfolio - FEE





## Material Flow & Functional Areas





## Material Flow & Functional Areas





## Header Settings & Adjustments

#### **Critical Adjustments**

- •Correct amount of Intake fingers.
- •Auger Flight extensions.
- •Proper Stripper Dimension.
- •Knife Adjustments.
- •Reel Adjustments
- •Feederhouse Attack Angle.





## Feeding Settings & Adjustments

#### **Critical Adjustments**

- Front Drum Height
- Chain Tension
- Feeder House Speed
- Feed Accelerator Speed







## Threshing, Separation Settings & Adjustments

#### **Critical Adjustments**



Concave Clearance









## Cleaning Shoe





## Grain Handling









## Residue Management

Even Residue Distribution Residue Size







## To Know More About Settings & Adjustments

## GoHarvest





'App' for smartphones - Free download.

Helps on settings and machine optimization.



## GoHarvest











## Thank You



# JOHN DEERE