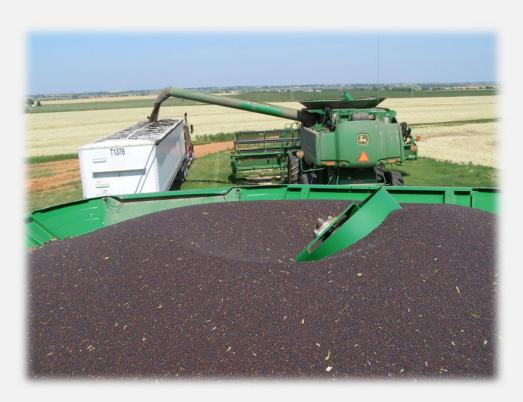

atina America Portfolio - Combines



#### Straw Walker

- 1175
- 1470

#### Rotor

- S540
- S550
- S660
- S670
- S680



### John Deere Latina America Portfolio - FEE





## Material Flow & Functional Areas





## Material Flow & Functional Areas





## Header Settings & Adjustments

#### **Critical Adjustments**

- •Correct amount of Intake fingers.
- •Auger Flight extensions.
- •Proper Stripper Dimension.
- •Knife Adjustments.
- •Reel Adjustments
- •Feederhouse Attack Angle.





## Feeding Settings & Adjustments

#### **Critical Adjustments**

- Front Drum Height
- Chain Tension
- Feeder House Speed
- Feed Accelerator Speed







## Threshing, Separation Settings & Adjustments

#### **Critical Adjustments**



Concave Clearance









## Cleaning Shoe





## Grain Handling









## Residue Management

Even Residue Distribution Residue Size







## To Know More About Settings & Adjustments

## GoHarvest





'App' for smartphones - Free download.

Helps on settings and machine optimization.



## GoHarvest











## Thank You



# JOHN DEERE