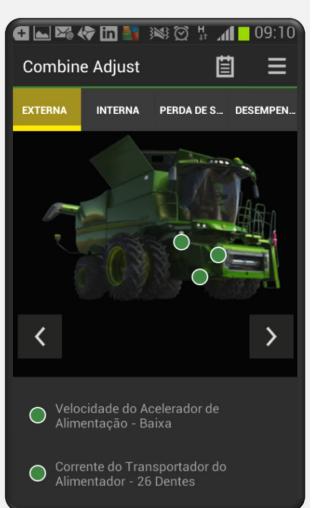

## GoHarvest

'App' for smartphones - Free download.

Helps on settings and machine optimization.

## GoHarvest