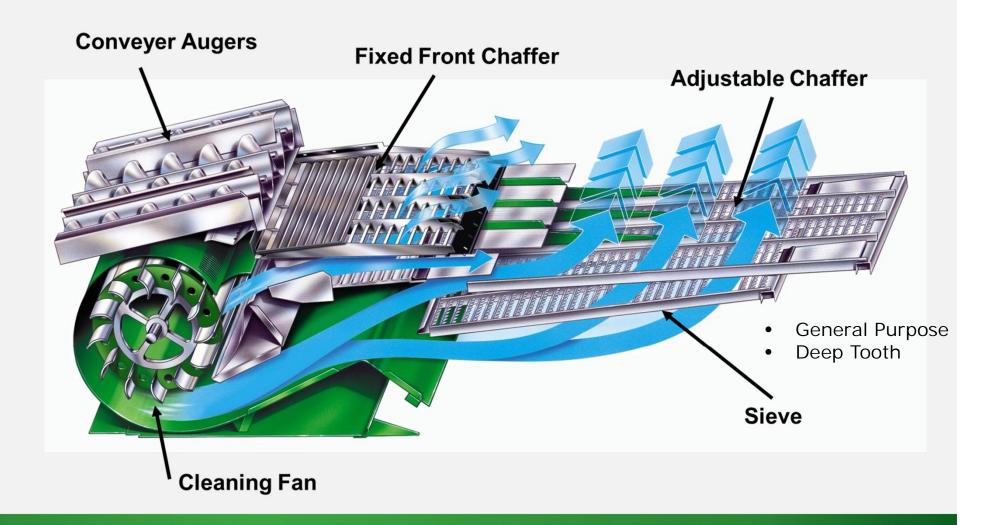

s









### John Deere Latina America Portfolio - Combines



#### Straw Walker

- 1175
- 1470

#### Rotor

- S540
- S550
- S660
- S670
- S680



### John Deere Latina America Portfolio - FEE





## Material Flow & Functional Areas





## Material Flow & Functional Areas





## Header Settings & Adjustments

#### **Critical Adjustments**

- •Correct amount of Intake fingers.
- •Auger Flight extensions.
- •Proper Stripper Dimension.
- •Knife Adjustments.
- •Reel Adjustments
- •Feederhouse Attack Angle.





## Feeding Settings & Adjustments

#### **Critical Adjustments**

- Front Drum Height
- Chain Tension
- Feeder House Speed
- Feed Accelerator Speed







## Threshing, Separation Settings & Adjustments

#### **Critical Adjustments**



Concave Clearance









## Cleaning Shoe





## Grain Handling









## Residue Management

Even Residue Distribution Residue Size







## To Know More About Settings & Adjustments

## GoHarvest





'App' for smartphones - Free download.

Helps on settings and machine optimization.



## GoHarvest











## Thank You



# JOHN DEERE