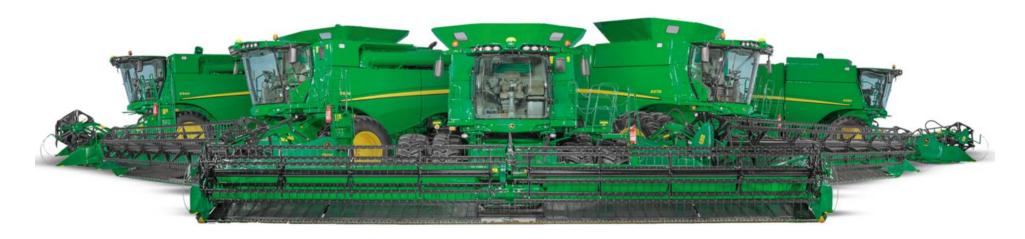

### John Deere Latina America Portfolio - Combines

#### Straw Walker

- 1175
- 1470

#### Rotor

- S540
- S550
- S660
- S670
- S680